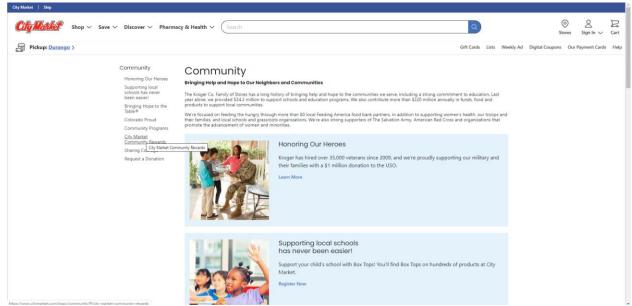

## 4. Click the Enroll Now button.

5. If you have an existing City Market account, sign in and skip to step 9. If you do NOT have an existing City Market Account, click on **Create an Account**.

|               | City Market                                                                                  |     |
|---------------|----------------------------------------------------------------------------------------------|-----|
|               | Sign In                                                                                      |     |
|               | Sign in to your existing City Market account                                                 |     |
| Email Address |                                                                                              |     |
|               |                                                                                              |     |
| Password      |                                                                                              |     |
|               |                                                                                              | 8   |
|               | Forgot Pass                                                                                  | wor |
| 🔽 l'm on a p  | ersonal device, keep me signed in. Learn More                                                |     |
|               | Sign In                                                                                      |     |
|               | New to City Market?                                                                          |     |
| $\square$     | Create an Account                                                                            |     |
|               | Having problems with your online account?<br>Please read our FAQ or contact our call center. |     |
|               |                                                                                              |     |