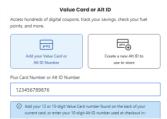

7. a. If you have a value card or Alt ID, choose **Add Your Value Card or Alt Id Number** and type in your number.

b. If you do NOT have a Value Card, choose **Create a New Alt Id to Use Instore**, and type in a number you can remember (most people use their telephone number).

| 11                                      | E                      |
|-----------------------------------------|------------------------|
| Add your Value Card or<br>Alt ID Number | Create a new Alt ID to |
| And its readinger                       | use in-store           |
| ate Alt ID Number                       |                        |
| Enter a 10-digit Alt ID Number          |                        |