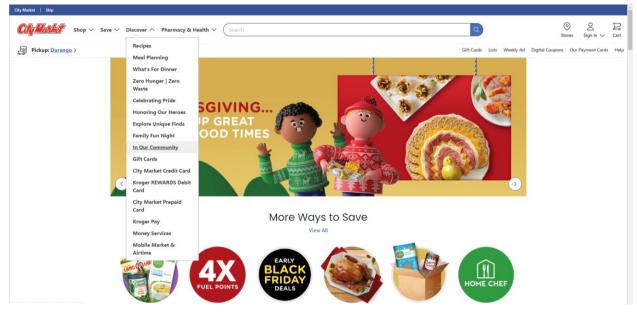

## Alternative Giving: City Market Value Card

1. In your web browser, go to citymarket.com

2. On the navigation pane under **Discover**, click **In Our Community.** 

3. Under Community, click City Market Community Rewards.

## 4. Click the Enroll Now button.

5. If you have an existing City Market account, sign in and skip to step 9. If you do NOT have an existing City Market Account, click on **Create an Account**.

|               | City Market                                                                                  |     |
|---------------|----------------------------------------------------------------------------------------------|-----|
|               | Sign In                                                                                      |     |
|               | Sign in to your existing City Market account                                                 |     |
| Email Address |                                                                                              |     |
|               |                                                                                              |     |
| Password      |                                                                                              |     |
|               |                                                                                              | 8   |
|               | Forgot Pass                                                                                  | wor |
| 🔽 l'm on a p  | ersonal device, keep me signed in. Learn More                                                |     |
|               | Sign In                                                                                      |     |
|               | New to City Market?                                                                          |     |
| $\square$     | Create an Account                                                                            |     |
|               | Having problems with your online account?<br>Please read our FAQ or contact our call center. |     |
|               |                                                                                              |     |