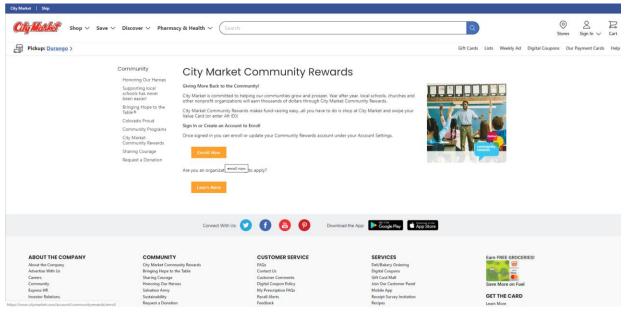

## 4. Click the Enroll Now button.

5. If you have an existing City Market account, sign in and skip to step 9. If you do NOT have an existing City Market Account, click on **Create an Account**.

|               | City Market                                                                                  |     |
|---------------|----------------------------------------------------------------------------------------------|-----|
|               | Sign In                                                                                      |     |
|               | Sign in to your existing City Market account                                                 |     |
| Email Address |                                                                                              |     |
|               |                                                                                              |     |
| Password      |                                                                                              |     |
|               |                                                                                              | 8   |
|               | Forgot Pass                                                                                  | wor |
| 🔽 l'm on a p  | ersonal device, keep me signed in. Learn More                                                |     |
|               | Sign In                                                                                      |     |
|               | New to City Market?                                                                          |     |
| $\square$     | Create an Account                                                                            |     |
|               | Having problems with your online account?<br>Please read our FAQ or contact our call center. |     |
|               |                                                                                              |     |

8. Click on **Create Account** (after choosing to check or un-check the account options).

9. On the **Find an Organization** screen, type in **Christ the King Lutheran** and click the **Search** button.