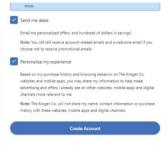

6. Fill out your information: Name, email address, your password of choice.

| 0                                                            |
|--------------------------------------------------------------|
| Create Your Account                                          |
| Start saving right away when you create your digital account |
|                                                              |
| First Name                                                   |
| Faith                                                        |
| Last Name                                                    |
| Formation                                                    |
| Email Address                                                |
| christian.ed@ctkdurango.org                                  |
| Password                                                     |
| ······ 🕲                                                     |
| O Minimum of 8 characters                                    |
| At least one letter and one number                           |

8. Click on **Create Account** (after choosing to check or un-check the account options).

9. On the **Find an Organization** screen, type in **Christ the King Lutheran** and click the **Search** button.