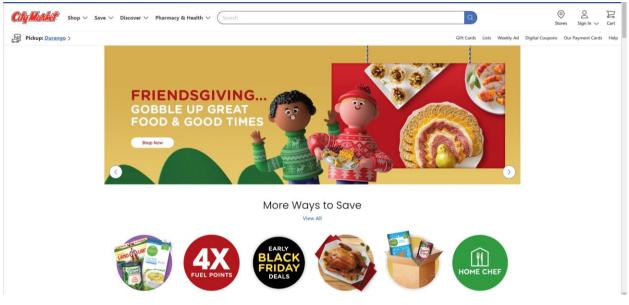

## Alternative Giving: City Market Value Card

1. In your web browser, go to citymarket.com

2. On the navigation pane under **Discover**, click **In Our Community.** 

3. Under Community, click City Market Community Rewards.